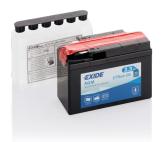

## AGM MC (Dry) ETR4A-BS

| Part number                    | ETR4A-BS      |
|--------------------------------|---------------|
| Technology                     | AGM           |
| EAN/GTIN                       | 3661024033718 |
| Voltage                        | 12 V          |
| Capacity                       | 2.3 Ah        |
| CCA                            | 35 A          |
| Length                         | 115 mm        |
| Width                          | 50 mm         |
| Height                         | 85 mm         |
| Box size                       | C34           |
| Polarity                       | ETN 4         |
| Terminal Type                  | M14           |
| Hold Down                      | B0            |
| Weights (subject of variation) | 1.00 kg       |