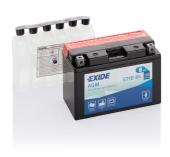

## **AGM MC (Dry) ET9B-BS**

| Part number                    | ET9B-BS       |
|--------------------------------|---------------|
| Technology                     | AGM           |
| EAN/GTIN                       | 3661024033916 |
| Voltage                        | 12 V          |
| Capacity                       | 8.0 Ah        |
| CCA                            | 110 A         |
| Length                         | 150 mm        |
| Width                          | 70 mm         |
| Height                         | 105 mm        |
| Box size                       | C73           |
| Polarity                       | ETN 1         |
| Terminal Type                  | M04           |
| Hold Down                      | В0            |
| Weights (subject of variation) | 2.90 kg       |