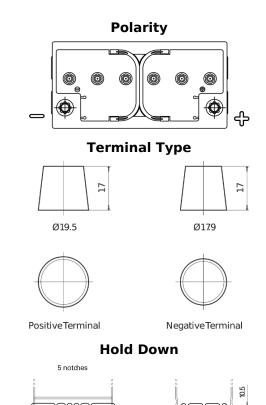

## **Equipment ET650**

loss or damage claimed to have arisen as a result. Some products may not be available in your local market.

| Part number                    | ET650         |
|--------------------------------|---------------|
| Technology                     | Flooded       |
| EAN/GTIN                       | 3661024035927 |
| Voltage                        | 12 V          |
| Capacity                       | 100.0 Ah      |
| Watt hour                      | 650 Wh        |
| Length                         | 353 mm        |
| Width                          | 175 mm        |
| Height                         | 190 mm        |
| Box size                       | L05           |
| Polarity                       | ETN 0         |
| Terminal Type                  | EN taper post |
| Hold Down                      | B13           |
| Weights (subject of variation) | 26.50 kg      |