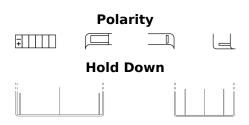

## AGM MC (Dry) ET4B-BS

| Part number                    | ET4B-BS       |
|--------------------------------|---------------|
| Technology                     | AGM           |
| EAN/GTIN                       | 3661024033701 |
| Voltage                        | 12 V          |
| Capacity                       | 2.3 Ah        |
| CCA                            | 35 A          |
| Length                         | 115 mm        |
| Width                          | 40 mm         |
| Height                         | 85 mm         |
| Box size                       | C33           |
| Polarity                       | ETN 4         |
| Terminal Type                  | M13           |
| Hold Down                      | B0            |
| Weights (subject of variation) | 0.90 kg       |