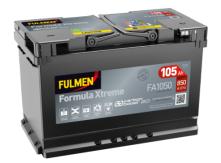

## Futura CA1050

| Part number                    | CA1050        |
|--------------------------------|---------------|
| Technology                     | Flooded       |
| EAN/GTIN                       | 3661024016971 |
| Voltage                        | 12 V          |
| Capacity                       | 105.0 Ah      |
| CCA                            | 850 A         |
| Length                         | 315 mm        |
| Width                          | 175 mm        |
| Height                         | 205 mm        |
| Box size                       | LH4           |
| Polarity                       | ETN 0         |
| Terminal Type                  | EN taper post |
| Hold Down                      | B13           |
| Weights (subject of variation) | 23.10 kg      |
|                                |               |