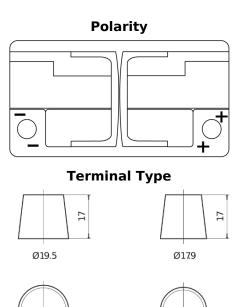

## Futura CA1050

| Part number                    | CA1050        |
|--------------------------------|---------------|
| Technology                     | Flooded       |
| EAN/GTIN                       | 3661024016971 |
| Voltage                        | 12 V          |
| Capacity                       | 105.0 Ah      |
| CCA                            | 850 A         |
| Length                         | 315 mm        |
| Width                          | 175 mm        |
| Height                         | 205 mm        |
| Box size                       | LH4           |
| Polarity                       | ETN 0         |
| Terminal Type                  | EN taper post |
| Hold Down                      | B13           |
| Weights (subject of variation) | 23.10 kg      |
|                                |               |

**Hold Down** 

NegativeTerminal

10.5

PositiveTerminal

5 notches

 $\sim$ 

Design, features and specifications are subject to change without notice. We disclaim any representation or warranty, express or implied, concerning the data or recommendations, and in no event shall be liable for any loss or damage claimed to have arisen as a result. Some products may not be available in your local market.