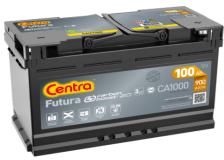

## Futura CA1000

| Part number                    | CA1000        |
|--------------------------------|---------------|
| Technology                     | Flooded       |
| EAN/GTIN                       | 3661024014250 |
| Voltage                        | 12 V          |
| Capacity                       | 100.0 Ah      |
| CCA                            | 900 A         |
| Length                         | 353 mm        |
| Width                          | 175 mm        |
| Height                         | 190 mm        |
| Box size                       | L05           |
| Polarity                       | ETN 0         |
| Terminal Type                  | EN taper post |
| Hold Down                      | B13           |
| Weights (subject of variation) | 22.60 kg      |