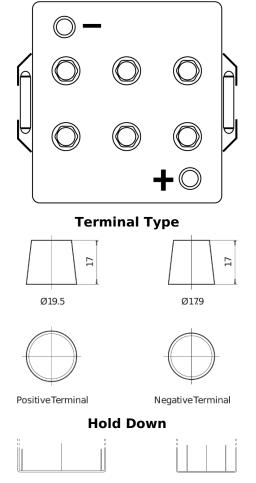

## **Equipment GEL ES1200**

| Part number                    | ES1200        |
|--------------------------------|---------------|
| Technology                     | GEL           |
| EAN/GTIN                       | 3661024035798 |
| Voltage                        | 12 V          |
| Capacity                       | 110.0 Ah      |
| Watt hour                      | 1200 Wh       |
| Length                         | 284 mm        |
| Width                          | 267 mm        |
| Height                         | 226 mm        |
| Box size                       | D07           |
| Polarity                       | ETN 2         |
| Terminal Type                  | EN taper post |
| Hold Down                      | В0            |
| Weights (subject of variation) | 37.50 kg      |

**Polarity** 

Design, features and specifications are subject to change without notice. We disclaim any representation or warranty, express or implied, concerning the data or recommendations, and in no event shall be liable for any loss or damage claimed to have arisen as a result. Some products may not be available in your local market.