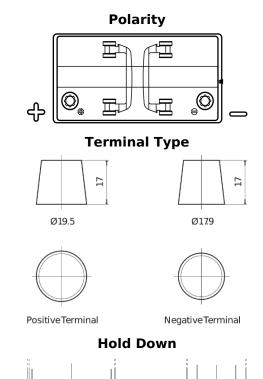

## **Dual ER600**

| Part number                    | ER600         |
|--------------------------------|---------------|
| Technology                     | Flooded       |
| EAN/GTIN                       | 3661024037969 |
| Voltage                        | 12 V          |
| Capacity                       | 120.0 Ah      |
| CCA                            | 800 A         |
| Length                         | 349 mm        |
| Width                          | 175 mm        |
| Height                         | 285 mm        |
| Box size                       | D03           |
| Polarity                       | ETN 1         |
| Terminal Type                  | EN taper post |
| Hold Down                      | B0            |
| Weights (subject of variation) | 31.40 kg      |