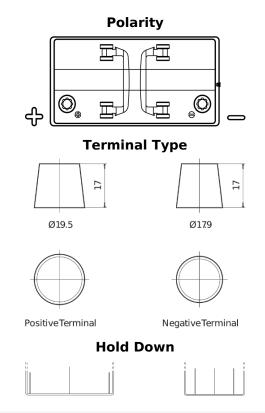

## **Dual ER550**

| Part number                    | ER550         |
|--------------------------------|---------------|
| Technology                     | Flooded       |
| EAN/GTIN                       | 3661024035989 |
| Voltage                        | 12 V          |
| Capacity                       | 115.0 Ah      |
| CCA                            | 760 A         |
| Watt hour                      | 550 Wh        |
| Length                         | 349 mm        |
| Width                          | 175 mm        |
| Height                         | 235 mm        |
| Box size                       | D02           |
| Polarity                       | ETN 1         |
| Terminal Type                  | EN taper post |
| Hold Down                      | В0            |
| Weights (subject of variation) | 27.80 kg      |