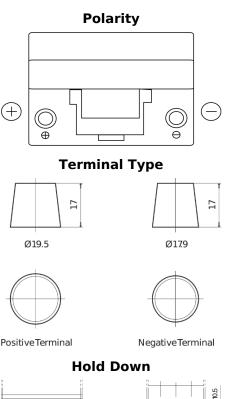

## **Dual ER450**

|  | Part number                    | ER450         |
|--|--------------------------------|---------------|
|  | Technology                     | Flooded       |
|  | EAN/GTIN                       | 3661024035996 |
|  | Voltage                        | 12 V          |
|  | Capacity                       | 95.0 Ah       |
|  | CCA                            | 650 A         |
|  | Watt hour                      | 450 Wh        |
|  | Length                         | 306 mm        |
|  | Width                          | 173 mm        |
|  | Height                         | 222 mm        |
|  | Box size                       | D31           |
|  | Polarity                       | ETN 1         |
|  | Terminal Type                  | EN taper post |
|  | Hold Down                      | Korean B1     |
|  | Weights (subject of variation) | 21.70 kg      |
|  |                                |               |