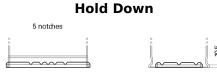

## **Equipment AGM EQ600**

| Part number                    | EQ600         |
|--------------------------------|---------------|
| Technology                     | AGM           |
| EAN/GTIN                       | 3661024037457 |
| Voltage                        | 12 V          |
| Capacity                       | 70.0 Ah       |
| Watt hour                      | 600 Wh        |
| Length                         | 278 mm        |
| Width                          | 175 mm        |
| Height                         | 190 mm        |
| Box size                       | L03           |
| Polarity                       | ETN 0         |
| Terminal Type                  | EN taper post |
| Hold Down                      | B13           |
| Weights (subject of variation) | 20.60 kg      |