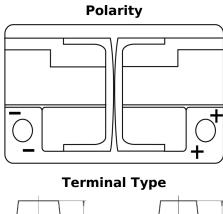

## **Equipment AGM EQ600**

| Part number                    | EQ600         |
|--------------------------------|---------------|
| Technology                     | AGM           |
| EAN/GTIN                       | 3661024037457 |
| Voltage                        | 12 V          |
| Capacity                       | 70.0 Ah       |
| Watt hour                      | 600 Wh        |
| Length                         | 278 mm        |
| Width                          | 175 mm        |
| Height                         | 190 mm        |
| Box size                       | L03           |
| Polarity                       | ETN 0         |
| Terminal Type                  | EN taper post |
| Hold Down                      | B13           |
| Weights (subject of variation) | 20.60 kg      |