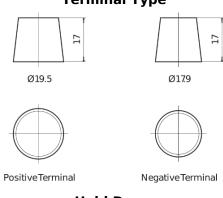

## **Equipment AGM EQ600**

| Part number                    | EQ600         |
|--------------------------------|---------------|
| Technology                     | AGM           |
| EAN/GTIN                       | 3661024037457 |
| Voltage                        | 12 V          |
| Capacity                       | 70.0 Ah       |
| Watt hour                      | 600 Wh        |
| Length                         | 278 mm        |
| Width                          | 175 mm        |
| Height                         | 190 mm        |
| Box size                       | L03           |
| Polarity                       | ETN 0         |
| Terminal Type                  | EN taper post |
| Hold Down                      | B13           |
| Weights (subject of variation) | 20.60 kg      |