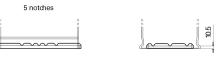

Polarity

**Terminal Type** 

Ø19.5

17

PositiveTerminal

NegativeTerminal

Hold Down

Design, features and specifications are subject to change without notice. We disclaim any representation or warranty, express or implied, concerning the data or recommendations, and in no event shall be liable for any loss or damage claimed to have arisen as a result. Some products may not be available in your local market.