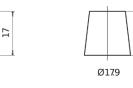

Polarity

**Terminal Type** 

Ø19.5

17

PositiveTerminal

NegativeTerminal

Hold Down

Design, features and specifications are subject to change without notice. We disclaim any representation or warranty, express or implied, concerning the data or recommendations, and in no event shall be liable for any loss or damage claimed to have arisen as a result. Some products may not be available in your local market.