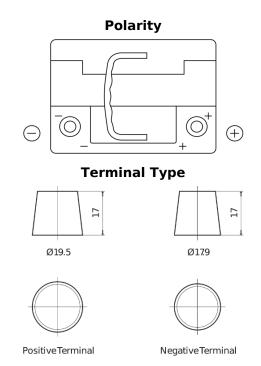

## **Dual AGM EP500**

| Part number                    | EP500         |
|--------------------------------|---------------|
| Technology                     | AGM           |
| EAN/GTIN                       | 3661024036511 |
| Voltage                        | 12 V          |
| Capacity                       | 60.0 Ah       |
| CCA                            | 680 A         |
| Length                         | 242 mm        |
| Width                          | 175 mm        |
| Height                         | 190 mm        |
| Box size                       | L02           |
| Polarity                       | ETN 0         |
| Terminal Type                  | EN taper post |
| Hold Down                      | B13           |
| Weights (subject of variation) | 17.90 kg      |