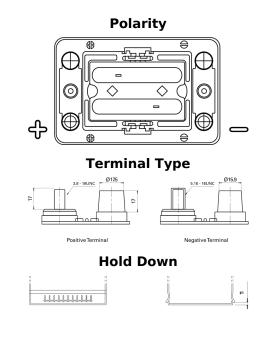

## **Dual AGM EP450**

| Part number                    | EP450                           |
|--------------------------------|---------------------------------|
| Technology                     | AGM                             |
| EAN/GTIN                       | 3661024035972                   |
| Voltage                        | 12 V                            |
| Capacity                       | 50.0 Ah                         |
| CCA                            | 750 A                           |
| Watt hour                      | 450 Wh                          |
| Length                         | 260 mm                          |
| Width                          | 173 mm                          |
| Height                         | 206 mm                          |
| Box size                       | G34                             |
| Polarity                       | ETN 1                           |
| Terminal Type                  | SAE M 3/8"- 5/16"<br>taper&stud |
| Hold Down                      | B7                              |
| Weights (subject of variation) | 18.60 kg                        |