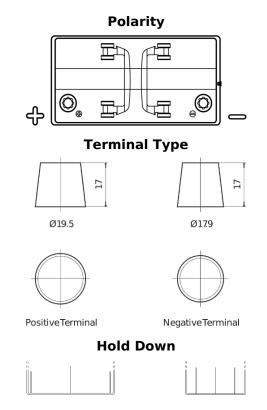

## Start EN850

| Part number                    | EN850         |
|--------------------------------|---------------|
| Technology                     | Flooded       |
| EAN/GTIN                       | 3661024036078 |
| Voltage                        | 12 V          |
| Capacity                       | 110.0 Ah      |
| CCA                            | 750 A         |
| MCA                            | 850           |
| Length                         | 349 mm        |
| Width                          | 175 mm        |
| Height                         | 235 mm        |
| Box size                       | D02           |
| Polarity                       | ETN 1         |
| Terminal Type                  | EN taper post |
| Hold Down                      | В0            |
| Weights (subject of variation) | 25.40 kg      |