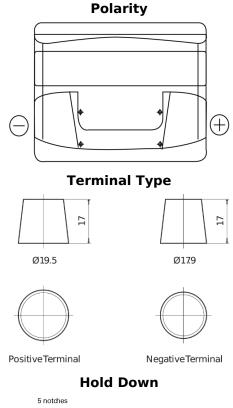

## Start EN500

| Part number                    | EN500         |
|--------------------------------|---------------|
| Technology                     | Flooded       |
| EAN/GTIN                       | 3661024036108 |
| Voltage                        | 12 V          |
| Capacity                       | 50.0 Ah       |
| CCA                            | 450 A         |
| MCA                            | 500           |
| Length                         | 207 mm        |
| Width                          | 175 mm        |
| Height                         | 190 mm        |
| Box size                       | L01           |
| Polarity                       | ETN 0         |
| Terminal Type                  | EN taper post |
| Hold Down                      | B13           |
| Weights (subject of variation) | 12.20 kg      |