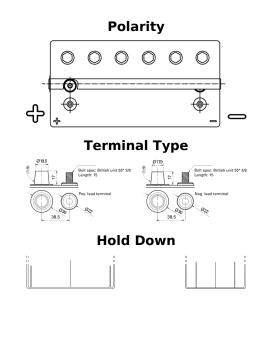

## **Start AGM EM960**

| Part number                    | EM960                 |
|--------------------------------|-----------------------|
| Technology                     | AGM                   |
| EAN/GTIN                       | 3661024036016         |
| Voltage                        | 12 V                  |
| Capacity                       | 100.0 Ah              |
| CCA                            | 800 A                 |
| MCA                            | 960                   |
| Length                         | 330 mm                |
| Width                          | 173 mm                |
| Height                         | 240 mm                |
| Box size                       | G31                   |
| Polarity                       | ETN 1                 |
| Terminal Type                  | SAE M 3/8" taper&stud |
| Hold Down                      | В0                    |
| Weights (subject of variation) | 31.00 kg              |