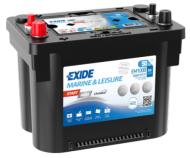

## Start AGM EM1000

| Part number                    | EM1000            |
|--------------------------------|-------------------|
| Technology                     | AGM               |
| EAN/GTIN                       | 3661024036023     |
| Voltage                        | 12 V              |
| Capacity                       | 50.0 Ah           |
| CCA                            | 800 A             |
| MCA                            | 1000              |
| Length                         | 260 mm            |
| Width                          | 173 mm            |
| Height                         | 206 mm            |
| Box size                       | G34               |
| Polarity                       | ETN 1             |
| Terminal Type                  | SAE M 3/8"- 5/16" |
|                                | taper&stud        |
| Hold Down                      | B7                |
| Weights (subject of variation) | 17.90 kg          |