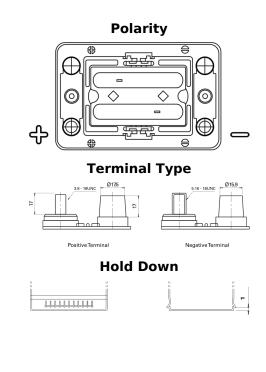

## Start AGM EM1000

| Part number                    | EM1000            |
|--------------------------------|-------------------|
| Technology                     | AGM               |
| EAN/GTIN                       | 3661024036023     |
| Voltage                        | 12 V              |
| Capacity                       | 50.0 Ah           |
| CCA                            | 800 A             |
| MCA                            | 1000              |
| Length                         | 260 mm            |
| Width                          | 173 mm            |
| Height                         | 206 mm            |
| Box size                       | G34               |
| Polarity                       | ETN 1             |
| Terminal Type                  | SAE M 3/8"- 5/16" |
|                                | taper&stud        |
| Hold Down                      | B7                |
| Weights (subject of variation) | 17.90 kg          |