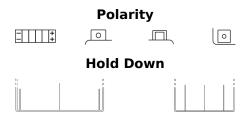

## Li-Ion ELTX20H

| Part number                    | ELTX20H               |
|--------------------------------|-----------------------|
| Technology                     | Li-lon                |
| EAN/GTIN                       | 3661024036856         |
| Voltage                        | 12 V                  |
| Capacity                       | 7.0 Ah                |
| CCA                            | 380 A                 |
| Watt hour                      | 84 Wh                 |
| Length                         | 175 mm                |
| Width                          | 90 mm                 |
| Height                         | 130 mm                |
| Box size                       | C77                   |
| Polarity                       | ETN 1                 |
| Terminal Type                  | M12 (Squad Terminals) |
| Hold Down                      | В0                    |
| Weights (subject of variation) | 1.30 kg               |