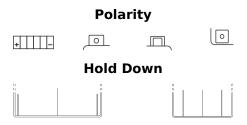

## Li-Ion ELTX12

| Part number                    | ELTX12        |
|--------------------------------|---------------|
| Technology                     | Li-lon        |
| EAN/GTIN                       | 3661024036832 |
| Voltage                        | 12 V          |
| Capacity                       | 3.5 Ah        |
| CCA                            | 210 A         |
| Watt hour                      | 42 Wh         |
| Length                         | 150 mm        |
| Width                          | 90 mm         |
| Height                         | 95 mm         |
| Box size                       | C53           |
| Polarity                       | ETN 1         |
| Terminal Type                  | M12           |
| Hold Down                      | В0            |
| Weights (subject of variation) | 0.80 kg       |