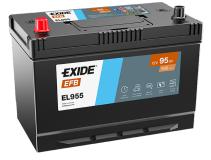

## **EFB EL955**

| Part number                    | EL955         |
|--------------------------------|---------------|
| Technology                     | EFB           |
| EAN/GTIN                       | 3661024036740 |
| Voltage                        | 12 V          |
| Capacity                       | 95.0 Ah       |
| CCA                            | 800 A         |
| Length                         | 306 mm        |
| Width                          | 173 mm        |
| Height                         | 222 mm        |
| Box size                       | D31           |
| Polarity                       | ETN 1         |
| Terminal Type                  | EN taper post |
| Hold Down                      | Korean B1     |
| Weights (subject of variation) | 21.80 kg      |
|                                |               |