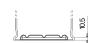

------------------------|---------------|
| Technology                     | EFB           |
| EAN/GTIN                       | 3661024035705 |
| Voltage                        | 12 V          |
| Capacity                       | 80.0 Ah       |
| CCA                            | 800 A         |
| Length                         | 315 mm        |
| Width                          | 175 mm        |
| Height                         | 190 mm        |
| Box size                       | L04           |
| Polarity                       | ETN 0         |
| Terminal Type                  | EN taper post |
| Hold Down                      | B13           |
| Weights (subject of variation) | 22.10 kg      |

## Polarity Terminal Type Ø19.5 Ø179 Positive Terminal Negative Terminal

## **Hold Down**





Design, features and specifications are subject to change without notice. We disclaim any representation or warranty, express or implied, concerning the data or recommendations, and in no event shall be liable for any loss or damage claimed to have arisen as a result. Some products may not be available in your local market.