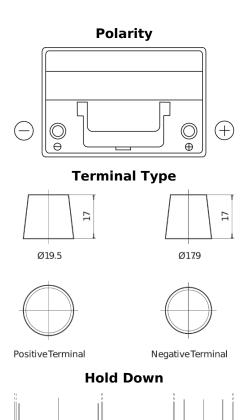

## **EXIDE**°

**Batteries for Cars** 

EFB EL754

| Part number                    | EL754         |
|--------------------------------|---------------|
| Technology                     | EFB           |
| EAN/GTIN                       | 3661024037631 |
| Voltage                        | 12 V          |
| Capacity                       | 75.0 Ah       |
| CCA                            | 750 A         |
| Length                         | 260 mm        |
| Width                          | 173 mm        |
| Height                         | 222 mm        |
| Box size                       | D26           |
| Polarity                       | ETN 0         |
| Terminal Type                  | EN taper post |
| Hold Down                      | ВО            |
| Weights (subject of variation) | 19.00 kg      |
|                                |               |