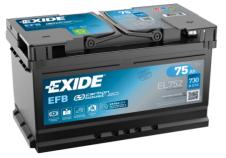

## **EFB EL752**

| Part number                    | EL752         |
|--------------------------------|---------------|
| Technology                     | EFB           |
| EAN/GTIN                       | 3661024036559 |
| Voltage                        | 12 V          |
| Capacity                       | 75.0 Ah       |
| CCA                            | 730 A         |
| Length                         | 315 mm        |
| Width                          | 175 mm        |
| Height                         | 175 mm        |
| Box size                       | LB4           |
| Polarity                       | ETN 0         |
| Terminal Type                  | EN taper post |
| Hold Down                      | B13           |
| Weights (subject of variation) | 18.60 kg      |