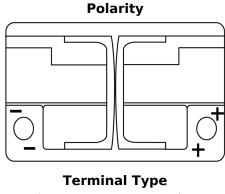

## **EFB EL700**

| Part number                    | EL700         |
|--------------------------------|---------------|
| Technology                     | EFB           |
| EAN/GTIN                       | 3661024035699 |
| Voltage                        | 12 V          |
| Capacity                       | 70.0 Ah       |
| CCA                            | 760 A         |
| Length                         | 278 mm        |
| Width                          | 175 mm        |
| Height                         | 190 mm        |
| Box size                       | L03           |
| Polarity                       | ETN 0         |
| Terminal Type                  | EN taper post |
| Hold Down                      | B13           |
| Weights (subject of variation) | 19.30 kg      |