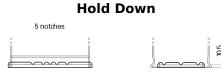

## **EFB EL700**

| Part number                    | EL700         |
|--------------------------------|---------------|
| Technology                     | EFB           |
| EAN/GTIN                       | 3661024035699 |
| Voltage                        | 12 V          |
| Capacity                       | 70.0 Ah       |
| CCA                            | 760 A         |
| Length                         | 278 mm        |
| Width                          | 175 mm        |
| Height                         | 190 mm        |
| Box size                       | L03           |
| Polarity                       | ETN 0         |
| Terminal Type                  | EN taper post |
| Hold Down                      | B13           |
| Weights (subject of variation) | 19.30 kg      |