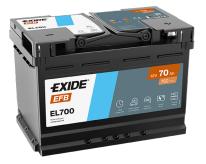

## **EFB EL700**

| Part number                    | EL700         |
|--------------------------------|---------------|
| Technology                     | EFB           |
| EAN/GTIN                       | 3661024035699 |
| Voltage                        | 12 V          |
| Capacity                       | 70.0 Ah       |
| CCA                            | 760 A         |
| Length                         | 278 mm        |
| Width                          | 175 mm        |
| Height                         | 190 mm        |
| Box size                       | L03           |
| Polarity                       | ETN 0         |
| Terminal Type                  | EN taper post |
| Hold Down                      | B13           |
| Weights (subject of variation) | 19.30 kg      |