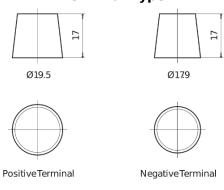

## **EFB EL700**

| Part number                    | EL700         |
|--------------------------------|---------------|
| Technology                     | EFB           |
| EAN/GTIN                       | 3661024035699 |
| Voltage                        | 12 V          |
| Capacity                       | 70.0 Ah       |
| CCA                            | 760 A         |
| Length                         | 278 mm        |
| Width                          | 175 mm        |
| Height                         | 190 mm        |
| Box size                       | L03           |
| Polarity                       | ETN 0         |
| Terminal Type                  | EN taper post |
| Hold Down                      | B13           |
| Weights (subject of variation) | 19.30 kg      |