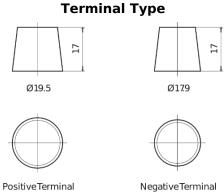

## Polarity Terminal Type

## **EFB EL652**

| Part number                    | EL652         |
|--------------------------------|---------------|
| Technology                     | EFB           |
| EAN/GTIN                       | 3661024036542 |
| Voltage                        | 12 V          |
| Capacity                       | 65.0 Ah       |
| CCA                            | 650 A         |
| Length                         | 278 mm        |
| Width                          | 175 mm        |
| Height                         | 175 mm        |
| Box size                       | LB3           |
| Polarity                       | ETN 0         |
| Terminal Type                  | EN taper post |
| Hold Down                      | B13           |
| Weights (subject of variation) | 16.20 kg      |