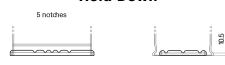

## **Hold Down**

Design, features and specifications are subject to change without notice. We disclaim any representation or warranty, express or implied, concerning the data or recommendations, and in no event shall be liable for any loss or damage claimed to have arisen as a result. Some products may not be available in your local market.

## **EFB EL652**

| Part number                    | EL652         |
|--------------------------------|---------------|
| Technology                     | EFB           |
| EAN/GTIN                       | 3661024036542 |
| Voltage                        | 12 V          |
| Capacity                       | 65.0 Ah       |
| CCA                            | 650 A         |
| Length                         | 278 mm        |
| Width                          | 175 mm        |
| Height                         | 175 mm        |
| Box size                       | LB3           |
| Polarity                       | ETN 0         |
| Terminal Type                  | EN taper post |
| Hold Down                      | B13           |
| Weights (subject of variation) | 16.20 kg      |