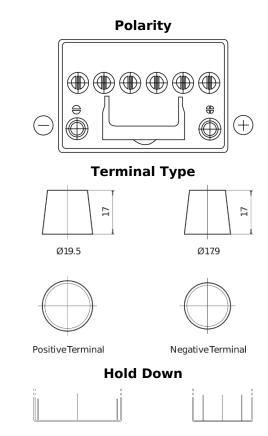

## **EFB EL604**

| Part number                    | EL604         |
|--------------------------------|---------------|
| Technology                     | EFB           |
| EAN/GTIN                       | 3661024036566 |
| Voltage                        | 12 V          |
| Capacity                       | 60.0 Ah       |
| CCA                            | 520 A         |
| Length                         | 230 mm        |
| Width                          | 173 mm        |
| Height                         | 222 mm        |
| Box size                       | D23           |
| Polarity                       | ETN 0         |
| Terminal Type                  | EN taper post |
| Hold Down                      | В0            |
| Weights (subject of variation) | 15.80 kg      |