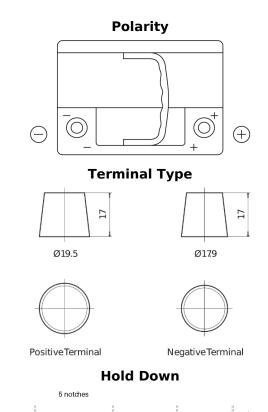

## **EFB EL600**

| Part number                    | EL600         |
|--------------------------------|---------------|
| Technology                     | EFB           |
| EAN/GTIN                       | 3661024035682 |
| Voltage                        | 12 V          |
| Capacity                       | 60.0 Ah       |
| CCA                            | 640 A         |
| Length                         | 242 mm        |
| Width                          | 175 mm        |
| Height                         | 190 mm        |
| Box size                       | L02           |
| Polarity                       | ETN 0         |
| Terminal Type                  | EN taper post |
| Hold Down                      | B13           |
| Weights (subject of variation) | 17.00 kg      |