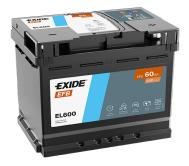

## **EFB EL600**

| Part number                    | EL600         |
|--------------------------------|---------------|
| Technology                     | EFB           |
| EAN/GTIN                       | 3661024035682 |
| Voltage                        | 12 V          |
| Capacity                       | 60.0 Ah       |
| CCA                            | 640 A         |
| Length                         | 242 mm        |
| Width                          | 175 mm        |
| Height                         | 190 mm        |
| Box size                       | L02           |
| Polarity                       | ETN 0         |
| Terminal Type                  | EN taper post |
| Hold Down                      | B13           |
| Weights (subject of variation) | 17.00 kg      |