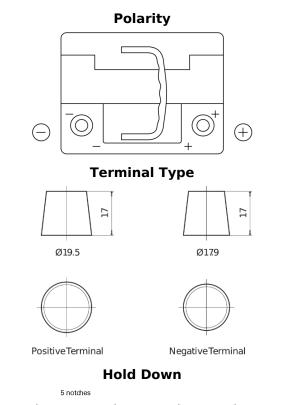

## **EFB EL550**

| Part number                    | EL550         |
|--------------------------------|---------------|
| Technology                     | EFB           |
| EAN/GTIN                       | 3661024036757 |
| Voltage                        | 12 V          |
| Capacity                       | 55.0 Ah       |
| CCA                            | 540 A         |
| Length                         | 207 mm        |
| Width                          | 175 mm        |
| Height                         | 190 mm        |
| Box size                       | L01           |
| Polarity                       | ETN 0         |
| Terminal Type                  | EN taper post |
| Hold Down                      | B13           |
| Weights (subject of variation) | 14.10 kg      |