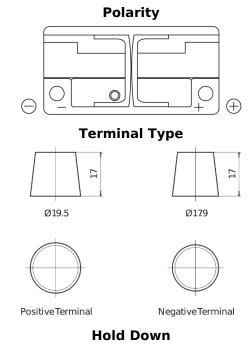

## **EFB EL1050**

| Part number                    | EL1050        |
|--------------------------------|---------------|
| Technology                     | EFB           |
| EAN/GTIN                       | 3661024037327 |
| Voltage                        | 12 V          |
| Capacity                       | 105.0 Ah      |
| CCA                            | 950 A         |
| Length                         | 392 mm        |
| Width                          | 175 mm        |
| Height                         | 190 mm        |
| Box size                       | L06           |
| Polarity                       | ETN 0         |
| Terminal Type                  | EN taper post |
| Hold Down                      | B13           |
| Weights (subject of variation) | 27.20 kg      |