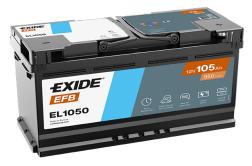

## **EFB EL1050**

| Part number                    | EL1050        |
|--------------------------------|---------------|
| Technology                     | EFB           |
| EAN/GTIN                       | 3661024037327 |
| Voltage                        | 12 V          |
| Capacity                       | 105.0 Ah      |
| CCA                            | 950 A         |
| Length                         | 392 mm        |
| Width                          | 175 mm        |
| Height                         | 190 mm        |
| Box size                       | L06           |
| Polarity                       | ETN 0         |
| Terminal Type                  | EN taper post |
| Hold Down                      | B13           |
| Weights (subject of variation) | 27.20 kg      |