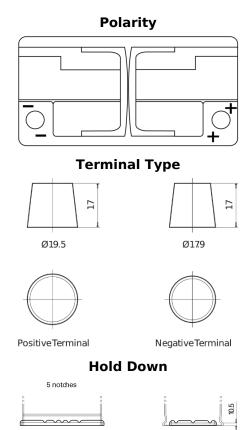

## **AGM EK960**

| Part number                    | EK960         |
|--------------------------------|---------------|
| Technology                     | AGM           |
| EAN/GTIN                       | 3661024037921 |
| Voltage                        | 12 V          |
| Capacity                       | 96.0 Ah       |
| CCA                            | 850 A         |
| Length                         | 353 mm        |
| Width                          | 175 mm        |
| Height                         | 190 mm        |
| Box size                       | L05           |
| Polarity                       | ETN 0         |
| Terminal Type                  | EN taper post |
| Hold Down                      | B13           |
| Weights (subject of variation) | 26.10 kg      |
|                                |               |