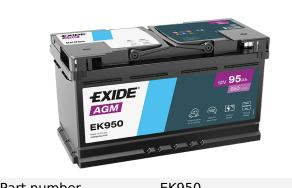

## **Batteries for Cars**

| Part number                    | EK950         |
|--------------------------------|---------------|
| Technology                     | AGM           |
| EAN/GTIN                       | 3661024035743 |
| Voltage                        | 12 V          |
| Capacity                       | 95.0 Ah       |
| CCA                            | 850 A         |
| Length                         | 353 mm        |
| Width                          | 175 mm        |
| Height                         | 190 mm        |
| Box size                       | L05           |
| Polarity                       | ETN 0         |
| Terminal Type                  | EN taper post |
| Hold Down                      | B13           |
| Weights (subject of variation) | 26.10 kg      |
|                                |               |

**AGM EK950**