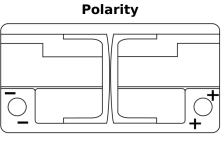

## **Batteries for Cars**

| Part number                    | EK950         |
|--------------------------------|---------------|
| Technology                     | AGM           |
| EAN/GTIN                       | 3661024035743 |
| Voltage                        | 12 V          |
| Capacity                       | 95.0 Ah       |
| CCA                            | 850 A         |
| Length                         | 353 mm        |
| Width                          | 175 mm        |
| Height                         | 190 mm        |
| Box size                       | L05           |
| Polarity                       | ETN 0         |
| Terminal Type                  | EN taper post |
| Hold Down                      | B13           |
| Weights (subject of variation) | 26.10 kg      |
|                                |               |