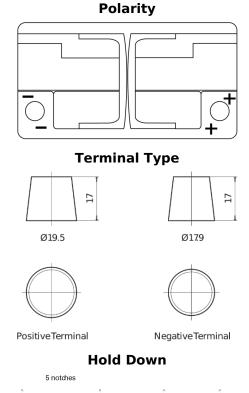

## **AGM EK820**

| _                              |               |
|--------------------------------|---------------|
| Part number                    | EK820         |
| Technology                     | AGM           |
| EAN/GTIN                       | 3661024037914 |
| Voltage                        | 12 V          |
| Capacity                       | 82.0 Ah       |
| CCA                            | 800 A         |
| Length                         | 315 mm        |
| Width                          | 175 mm        |
| Height                         | 190 mm        |
| Box size                       | L04           |
| Polarity                       | ETN 0         |
| Terminal Type                  | EN taper post |
| Hold Down                      | B13           |
| Weights (subject of variation) | 23.30 kg      |