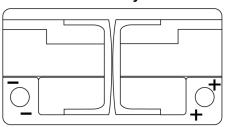

## **AGM EK800**





| Part number                    | EK800         |
|--------------------------------|---------------|
| Technology                     | AGM           |
| EAN/GTIN                       | 3661024035729 |
| Voltage                        | 12 V          |
| Capacity                       | 80.0 Ah       |
| CCA                            | 800 A         |
| Length                         | 315 mm        |
| Width                          | 175 mm        |
| Height                         | 190 mm        |
| Box size                       | L04           |
| Polarity                       | ETN 0         |
| Terminal Type                  | EN taper post |
| Hold Down                      | B13           |
| Weights (subject of variation) | 23.30 kg      |

Polarity



## **Terminal Type**



PositiveTerminal



Ø17.9

17

NegativeTerminal

Hold Down



Design, features and specifications are subject to change without notice. We disclaim any representation or warranty, express or implied, concerning the data or recommendations, and in no event shall be liable for any loss or damage claimed to have arisen as a result. Some products may not be available in your local market.