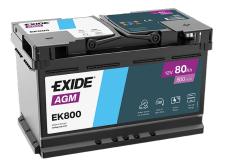

## **AGM EK800**

| Part number                    | EK800         |
|--------------------------------|---------------|
| Technology                     | AGM           |
| EAN/GTIN                       | 3661024035729 |
| Voltage                        | 12 V          |
| Capacity                       | 80.0 Ah       |
| CCA                            | 800 A         |
| Length                         | 315 mm        |
| Width                          | 175 mm        |
| Height                         | 190 mm        |
| Box size                       | L04           |
| Polarity                       | ETN 0         |
| Terminal Type                  | EN taper post |
| Hold Down                      | B13           |
| Weights (subject of variation) | 23.30 kg      |