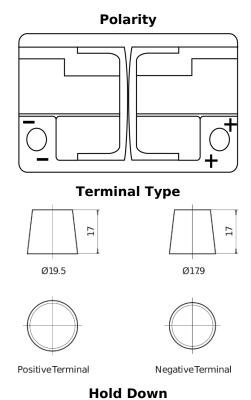

## **AGM EK720**

| Part number                    | EK720         |
|--------------------------------|---------------|
| Technology                     | AGM           |
| EAN/GTIN                       | 3661024037907 |
| Voltage                        | 12 V          |
| Capacity                       | 72.0 Ah       |
| CCA                            | 760 A         |
| Length                         | 278 mm        |
| Width                          | 175 mm        |
| Height                         | 190 mm        |
| Box size                       | L03           |
| Polarity                       | ETN 0         |
| Terminal Type                  | EN taper post |
| Hold Down                      | B13           |
| Weights (subject of variation) | 20.60 kg      |