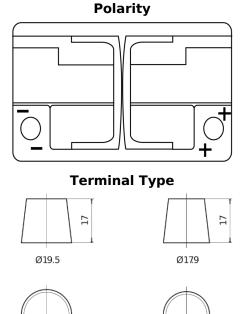

## **AGM EK700**

| Part number                    | EK700         |
|--------------------------------|---------------|
| Technology                     | AGM           |
| EAN/GTIN                       | 3661024035712 |
| Voltage                        | 12 V          |
| Capacity                       | 70.0 Ah       |
| CCA                            | 760 A         |
| Length                         | 278 mm        |
| Width                          | 175 mm        |
| Height                         | 190 mm        |
| Box size                       | L03           |
| Polarity                       | ETN 0         |
| Terminal Type                  | EN taper post |
| Hold Down                      | B13           |
| Weights (subject of variation) | 20.60 kg      |