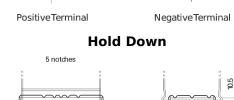

## **AGM EK700**

| Part number                    | EK700         |
|--------------------------------|---------------|
| Technology                     | AGM           |
| EAN/GTIN                       | 3661024035712 |
| Voltage                        | 12 V          |
| Capacity                       | 70.0 Ah       |
| CCA                            | 760 A         |
| Length                         | 278 mm        |
| Width                          | 175 mm        |
| Height                         | 190 mm        |
| Box size                       | L03           |
| Polarity                       | ETN 0         |
| Terminal Type                  | EN taper post |
| Hold Down                      | B13           |
| Weights (subject of variation) | 20.60 kg      |