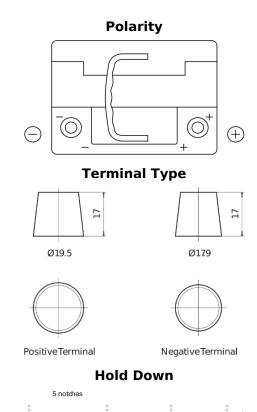

## **AGM EK600**

| 5                              | FIGOR         |
|--------------------------------|---------------|
| Part number                    | EK600         |
| Technology                     | AGM           |
| EAN/GTIN                       | 3661024036498 |
| Voltage                        | 12 V          |
| Capacity                       | 60.0 Ah       |
| CCA                            | 680 A         |
| Length                         | 242 mm        |
| Width                          | 175 mm        |
| Height                         | 190 mm        |
| Box size                       | L02           |
| Polarity                       | ETN 0         |
| Terminal Type                  | EN taper post |
| Hold Down                      | B13           |
| Weights (subject of variation) | 17.90 kg      |