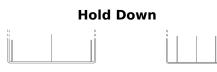

## **AGM EK454**

| Part number                    | EK454         |
|--------------------------------|---------------|
| Technology                     | AGM           |
| EAN/GTIN                       | 3661024038072 |
| Voltage                        | 12 V          |
| Capacity                       | 45.0 Ah       |
| CCA                            | 380 A         |
| Length                         | 237 mm        |
| Width                          | 127 mm        |
| Height                         | 227 mm        |
| Box size                       | B24           |
| Polarity                       | ETN 0         |
| Terminal Type                  | EN taper post |
| Hold Down                      | B0            |
| Weights (subject of variation) | 13.50 kg      |