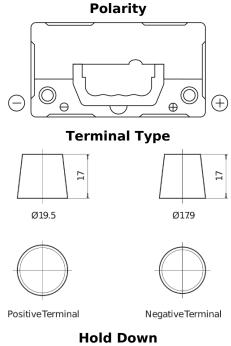

## **AGM EK454**

| Part number                    | EK454         |
|--------------------------------|---------------|
| Technology                     | AGM           |
| EAN/GTIN                       | 3661024038072 |
| Voltage                        | 12 V          |
| Capacity                       | 45.0 Ah       |
| CCA                            | 380 A         |
| Length                         | 237 mm        |
| Width                          | 127 mm        |
| Height                         | 227 mm        |
| Box size                       | B24           |
| Polarity                       | ETN 0         |
| Terminal Type                  | EN taper post |
| Hold Down                      | B0            |
| Weights (subject of variation) | 13.50 kg      |