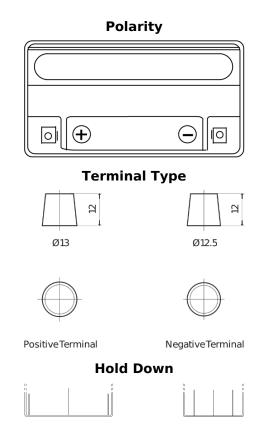

## **AGM EK151**

| Part number                    | EK151                  |
|--------------------------------|------------------------|
| Technology                     | AGM                    |
| EAN/GTIN                       | 3661024036597          |
| Voltage                        | 12 V                   |
| Capacity                       | 15.0 Ah                |
| CCA                            | 200 A                  |
| Length                         | 150 mm                 |
| Width                          | 90 mm                  |
| Height                         | 145 mm                 |
| Box size                       | C56                    |
| Polarity                       | ETN 1                  |
| Terminal Type                  | Small taper post (JLR) |
| Hold Down                      | В0                     |
| Weights (subject of variation) | 4.80 kg                |
|                                |                        |