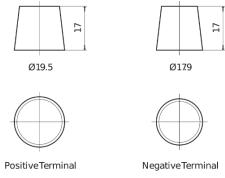

## **AGM EK1060**

| Part number                    | EK1060        |
|--------------------------------|---------------|
| Technology                     | AGM           |
| EAN/GTIN                       | 3661024037938 |
| Voltage                        | 12 V          |
| Capacity                       | 106.0 Ah      |
| CCA                            | 950 A         |
| Length                         | 392 mm        |
| Width                          | 175 mm        |
| Height                         | 190 mm        |
| Box size                       | L06           |
| Polarity                       | ETN 0         |
| Terminal Type                  | EN taper post |
| Hold Down                      | B13           |
| Weights (subject of variation) | 29.00 kg      |