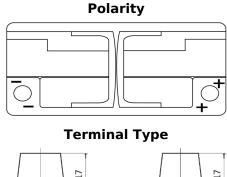

## **AGM EK1060**

| Part number                    | EK1060        |
|--------------------------------|---------------|
| Technology                     | AGM           |
| EAN/GTIN                       | 3661024037938 |
| Voltage                        | 12 V          |
| Capacity                       | 106.0 Ah      |
| CCA                            | 950 A         |
| Length                         | 392 mm        |
| Width                          | 175 mm        |
| Height                         | 190 mm        |
| Box size                       | L06           |
| Polarity                       | ETN 0         |
| Terminal Type                  | EN taper post |
| Hold Down                      | B13           |
| Weights (subject of variation) | 29.00 kg      |