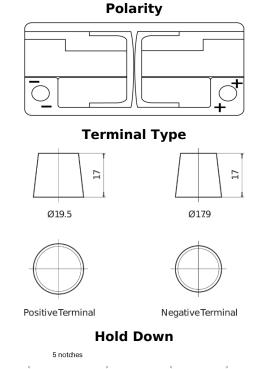

| Part number                    | EK1050        |
|--------------------------------|---------------|
| Technology                     | AGM           |
| EAN/GTIN                       | 3661024036504 |
| Voltage                        | 12 V          |
| Capacity                       | 105.0 Ah      |
| CCA                            | 950 A         |
| Length                         | 392 mm        |
| Width                          | 175 mm        |
| Height                         | 190 mm        |
| Box size                       | L06           |
| Polarity                       | ETN 0         |
| Terminal Type                  | EN taper post |
| Hold Down                      | B13           |
| Weights (subject of variation) | 29.00 kg      |