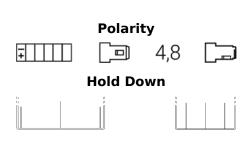

| Part number                    | EK013          |
|--------------------------------|----------------|
| Technology                     | AGM            |
| EAN/GTIN                       | 3661024038058  |
| Voltage                        | 12 V           |
| Capacity                       | 1.2 Ah         |
| CCA                            | 18 A           |
| Length                         | 97 mm          |
| Width                          | 43 mm          |
| Height                         | 58 mm          |
| Box size                       | C20            |
| Polarity                       | ETN 4          |
| Terminal Type                  | Faston S (4,8) |
| Hold Down                      | B0             |
| Weights (subject of variation) | 0.50 kg        |
|                                |                |