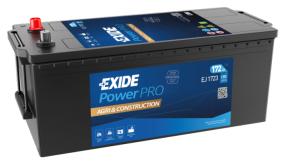

## PowerPRO Agri&Construction EJ1723

| Part number                    | EJ1723        |
|--------------------------------|---------------|
| Technology                     | Flooded       |
| EAN/GTIN                       | 3661024036917 |
| Voltage                        | 12 V          |
| Capacity                       | 172.0 Ah      |
| CCA                            | 1390 A        |
| Length                         | 513 mm        |
| Width                          | 223 mm        |
| Height                         | 223 mm        |
| Box size                       | D05           |
| Polarity                       | ETN 3         |
| Terminal Type                  | EN taper post |
| Hold Down                      | В0            |
| Weights (subject of variation) | 48.80 kg      |