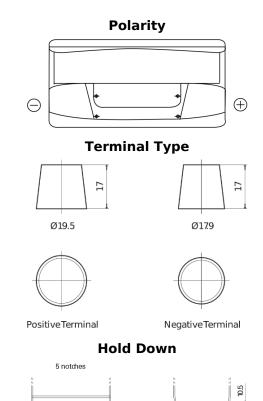

## PowerPRO Agri&Construction EJ1000

| Part number                    | EJ1000        |
|--------------------------------|---------------|
| Technology                     | Flooded       |
| EAN/GTIN                       | 3661024036986 |
| Voltage                        | 12 V          |
| Capacity                       | 100.0 Ah      |
| CCA                            | 850 A         |
| Length                         | 353 mm        |
| Width                          | 175 mm        |
| Height                         | 190 mm        |
| Box size                       | L05           |
| Polarity                       | ETN 0         |
| Terminal Type                  | EN taper post |
| Hold Down                      | B13           |
| Weights (subject of variation) | 21.80 kg      |