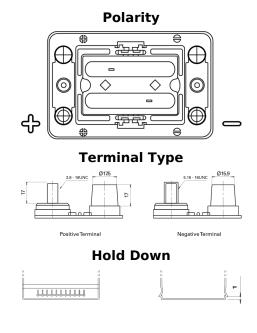

## PowerPRO Agri&Construction EJ050C

| Part number                    | EJ050C            |
|--------------------------------|-------------------|
| Technology                     | AGM               |
| EAN/GTIN                       | 3661024036979     |
| Voltage                        | 12 V              |
| Capacity                       | 50.0 Ah           |
| CCA                            | 800 A             |
| Length                         | 260 mm            |
| Width                          | 173 mm            |
| Height                         | 206 mm            |
| Box size                       | G34               |
| Polarity                       | ETN 1             |
| Terminal Type                  | SAE M 3/8"- 5/16" |
|                                | taper&stud        |
| Hold Down                      | B7                |
| Weights (subject of variation) | 17.90 kg          |