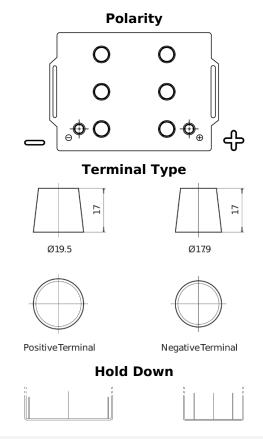

## StartPRO EG145A

| Part number                    | EG145A        |
|--------------------------------|---------------|
| Technology                     | Flooded       |
| EAN/GTIN                       | 3661024035552 |
| Voltage                        | 12 V          |
| Capacity                       | 145.0 Ah      |
| CCA                            | 1000 A        |
| Length                         | 360 mm        |
| Width                          | 253 mm        |
| Height                         | 240 mm        |
| Box size                       | F21           |
| Polarity                       | ETN 6         |
| Terminal Type                  | EN taper post |
| Hold Down                      | В0            |
| Weights (subject of variation) | 38.10 kg      |
|                                |               |