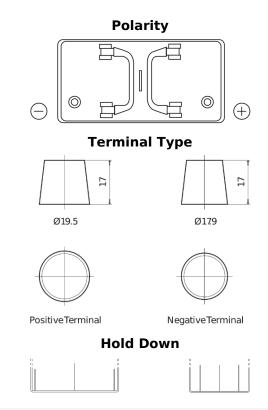

## StartPRO EG1250

| Part number                    | EG1250        |
|--------------------------------|---------------|
| Technology                     | Flooded       |
| EAN/GTIN                       | 3661024035408 |
| Voltage                        | 12 V          |
| Capacity                       | 125.0 Ah      |
| CCA                            | 760 A         |
| Length                         | 349 mm        |
| Width                          | 175 mm        |
| Height                         | 285 mm        |
| Box size                       | D03           |
| Polarity                       | ETN 0         |
| Terminal Type                  | EN taper post |
| Hold Down                      | В0            |
| Weights (subject of variation) | 29.50 kg      |