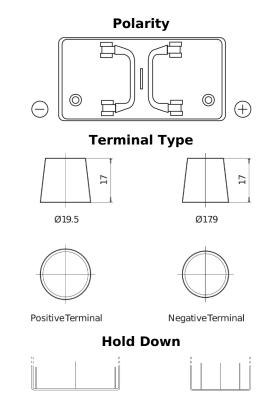

## StartPRO EG1100

| Dowt number                    | FC1100        |
|--------------------------------|---------------|
| Part number                    | EG1100        |
| Technology                     | Flooded       |
| EAN/GTIN                       | 3661024035378 |
| Voltage                        | 12 V          |
| Capacity                       | 110.0 Ah      |
| CCA                            | 750 A         |
| Length                         | 349 mm        |
| Width                          | 175 mm        |
| Height                         | 235 mm        |
| Box size                       | D02           |
| Polarity                       | ETN 0         |
| Terminal Type                  | EN taper post |
| Hold Down                      | В0            |
| Weights (subject of variation) | 25.40 kg      |