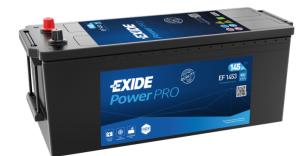

## PowerPRO EF1453

| Part number         | EF1453        | Polarity                          |
|---------------------|---------------|-----------------------------------|
| Technology          | Flooded       |                                   |
| EAN/GTIN            | 3661024035309 |                                   |
| Voltage             | 12 V          |                                   |
| Capacity            | 145.0 Ah      | •                                 |
| CCA                 | 900 A         | Terminal Type                     |
| Length              | 513 mm        |                                   |
| Width               | 189 mm        |                                   |
| Height              | 223 mm        | Ø19.5 Ø179                        |
| Box size            | D04           |                                   |
| Polarity            | ETN 3         | $\frown$                          |
| Terminal Type       | EN taper post |                                   |
| Hold Down           | B0            |                                   |
| Weights (subject of | 35.90 kg      | PositiveTerminal NegativeTerminal |
| variation)          |               | Hold Down                         |
|                     |               |                                   |