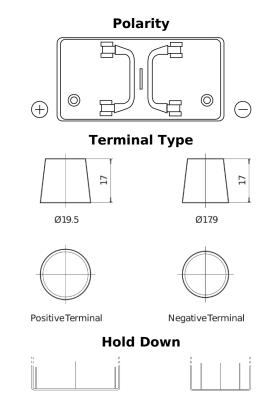

## PowerPRO EF1251

| Part number                    | EF1251        |
|--------------------------------|---------------|
| Technology                     | Flooded       |
| EAN/GTIN                       | 3661024037952 |
| Voltage                        | 12 V          |
| Capacity                       | 125.0 Ah      |
| CCA                            | 850 A         |
| Length                         | 349 mm        |
| Width                          | 175 mm        |
| Height                         | 285 mm        |
| Box size                       | D03           |
| Polarity                       | ETN 1         |
| Terminal Type                  | EN taper post |
| Hold Down                      | В0            |
| Weights (subject of variation) | 31.00 kg      |